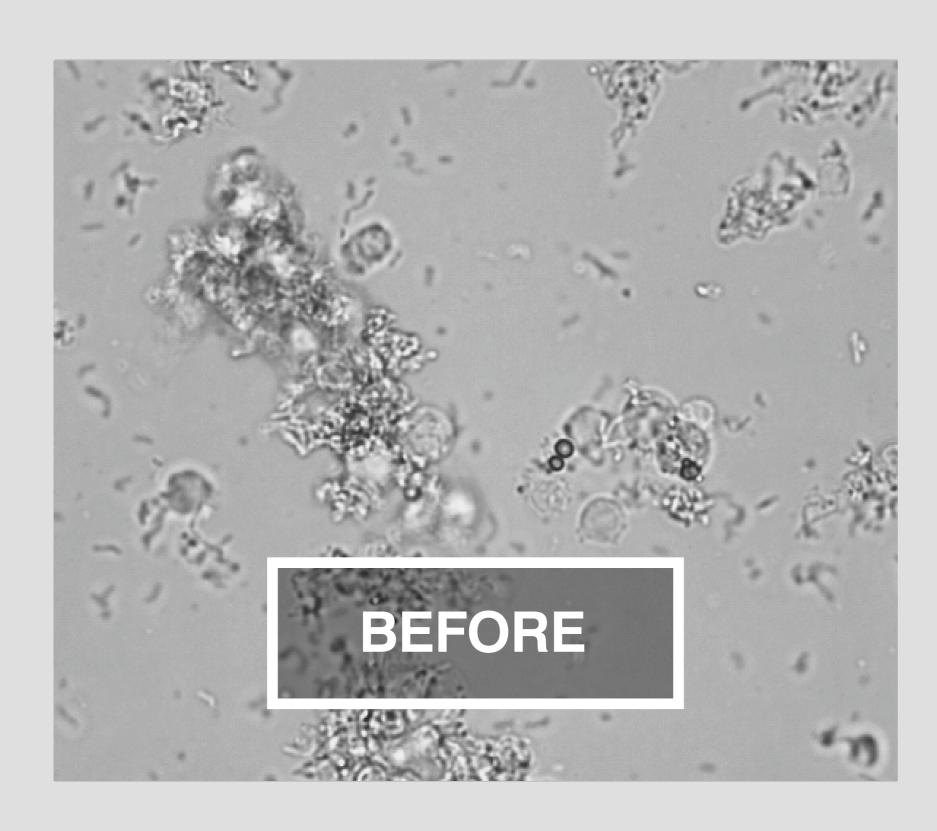

# Introducing the Advanced Bacteria Detection Kit

Simply add one drop of each reagent in the kit and watch debris dissolve. The kit eliminates uncertainty about bacteria results.

# See how Advanced Bacteria Detection brings clarity to your results