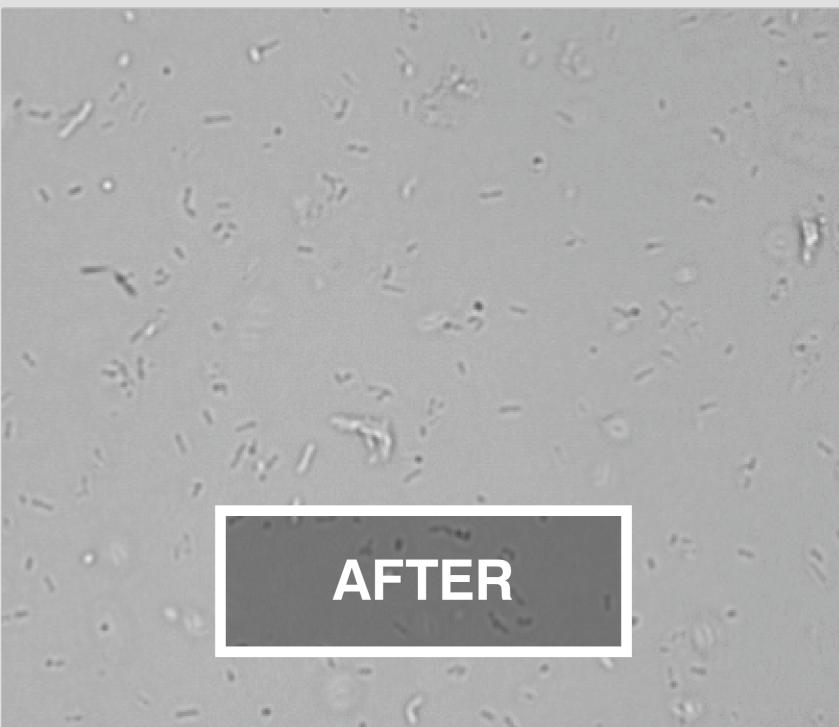

# Introducing the Advanced Bacteria Detection Kit

Simply add one drop of each reagent in the kit and watch debris dissolve. The kit eliminates uncertainty about bacteria results.

# See how Advanced Bacteria Detection brings clarity to your results