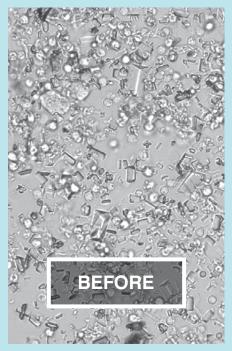

#### The SediVue® Bacteria Confirmation Kit

Eliminates suspect presence by chemically dissolving blood cells and crystals that interfere with bacteria identification.

The SediVue® Bacteria Confirmation Kit—arriving in your practice soon Eliminates suspect presence by chemically dissolving blood cells and crystals that interfere with bacteria identification.

Neural Network 5.0 software release—now powered by 350 million images With twice as many images as the previous release, your SediVue Dx detects bacteria with unprecedented specificity.