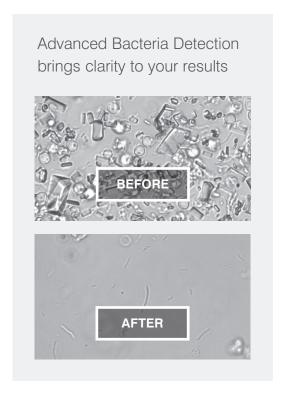

or SediVue Dx

A breakthrough innovation for more conclusive and accurate results

#### Advanced Bacteria Detection with the SediVue Dx® Urine

**Sediment Analyzer:** Two advanced, proprietary technologies that work together to seek out bacteria and help you determine next steps quickly. Both yours at no additional cost.

#### The SediVue® Bacteria Confirmation Kit

Eliminates suspect presence by chemically dissolving blood cells and crystals that interfere with bacteria identification.

#### Neural Network 5.0 software release—now powered by 350 million images

With twice as many images as the last release, the SediVue Dx Urine Sediment Analyzer detects bacteria with unprecedented specificity.

Learn how and when to use the SediVue® Bacteria Confirmation Kit today at idexx.com/svconfirm









### A breakthrough innovation for more conclusive and accurate results

Advanced Bacteria Detection with the SediVue Dx<sup>®</sup> Urine Sediment Analyzer: Two advanced, proprietary technologies that work together to seek out bacteria and help you determine next steps quickly. Both yours at no additional cost.

The SediVue® Bacteria Confirmation Kit—arriving in your practice soon Eliminates suspect presence by chemically dissolving blood cells and crystals that interfere with bacteria identification.

Neural Network 5.0 software release—now powered by 350 million images With twice as many images as the previous release, your SediVue Dx detects bacteria with unprecedented specificity.

See the difference

Learn how and when to use the SediVue Bacteria Confirmation Kit today at idex