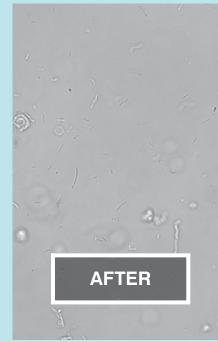

#### The SediVue® Bacteria Confirmation Kit

Eliminates suspect presence by chemically dissolving blood cells and crystals that interfere with bacteria identification.

The SediVue® Bacteria Confirmation Kit—arriving in your practice soon Eliminates suspect presence by chemically dissolving blood cells and crystals that interfere with bacteria identification.

Neural Network 5.0 software release—now powered by 350 million images With twice as many images as the previous release, your SediVue Dx detects bacteria with unprecedented specificity.

The SediVue® Bacteria Confirmation Kit—arriving in your practice soon Eliminates suspect presence by chemically dissolving blood cells and crystals that interfere with bacteria identification.

**Neural Network 5.0 software release—now powered by 350 million images**With twice as many images as the previous release, your SediVue Dx detects bacteria with unprecedented specificity.

# Introducing the Advanced Bacteria Detection Kit

Simply add one drop of each reagent in the kit and watch debris dissolve. The kit eliminates uncertainty about bacteria results.